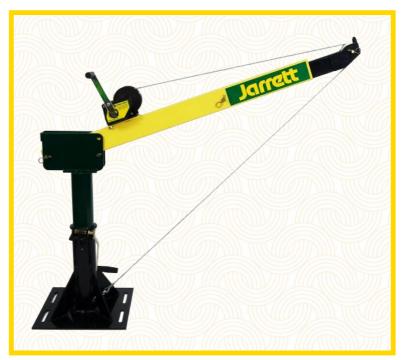

# F12643 300KG BACKSAVER CRANE WITH EXTENDED BOOM

#### **Backsaver Crane:**

- Max extended height = 1960 vertical
   1526 horizontal at 200kg S.W.L
- Min extended height = 1460 vertical 1770 horizontal at 150kg S.W.L
- Max retracted height = 1687 vertical
   1126 horizontal at 300kg S.W.L
- Min retracted height = 1300 vertical 1330 horizontal at 250kg S.W.L

#### 8000 Series Brake Winch as supplied:

Model: F18230 Gear Ratio: 5:1 Application: Lifting

Rated Capacity: 300kg (2940N)

Mass (Winch only): 6kg
Type of Brake: Self Actuating
Drum Diameter: 50mm
Flange Diameter: 130mm
Drum Width: 52mm
Cable size: Ø5mm